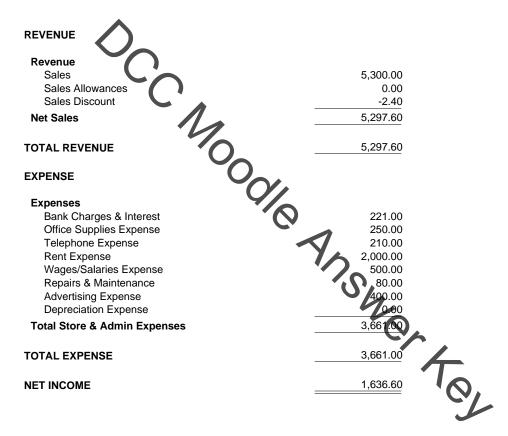

| ASSET                                                                                                           |                                               |
|-----------------------------------------------------------------------------------------------------------------|-----------------------------------------------|
| Current Assets<br>Bank Account<br>Accounts Receivable<br>Prepaid Expenses                                       | 1,795.60<br>0.00<br>                          |
| Total Current Assets                                                                                            | 2,025.60                                      |
| Total Current Assets<br>Equipment<br>Accumulated Deprec. Equipment<br>3,000.00<br>-750.00                       |                                               |
| Net Book Value Capital Assets                                                                                   | 2,250.00                                      |
| Total Capital Assets                                                                                            | 2,250.00                                      |
| TOTAL ASSET                                                                                                     | 4,275.60                                      |
| LIABILITY                                                                                                       | 120                                           |
| Current LiabilitiesAccounts PayableHST Charged on SalesHST Paid on Purchases-20.00Net HST Owing/Refund          | 79.00<br>79.00                                |
| Total Current Liabilities                                                                                       | 79.00                                         |
| TOTAL LIABILITY                                                                                                 |                                               |
| EQUITY                                                                                                          |                                               |
| Owner's Equity<br>Capital Harpreet Dower<br>Drawings Harpreet Dower<br>Current Earnings<br>Total Owner's Equity | 3,560.00<br>-1,000.00<br>1,636.60<br>4,196.60 |
| TOTAL EQUITY                                                                                                    | 4,196.60                                      |
| LIABILITIES AND EQUITY                                                                                          | 4,275.60                                      |